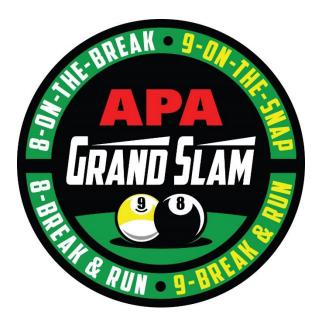

# APA Grand Slam Patch (GS)

The **Grand Slam Patch** is a favorite among all players and earning one is considered a great accomplishment. This patch is earned when a player earns at least one of EACH of the below patches in the same session:

• 8 On The Break

• 8 Break & Run

• 9 on the Snap

• 9 Break & Run

A report is ran after each Division Playoff at the end of each session and players, who earned this patch, will receive it in their team packets within the first 4 weeks of the new session. Players have the opportunity to win multiple

Grand Slam Patches in one session.

Available to all skill levels.